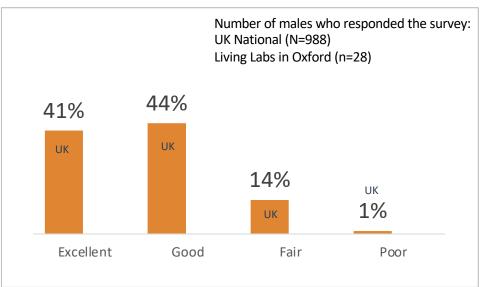

Middle-age adults 45 to 64 years old

Older adults 65 + years old

Young adults 18 to 24 years old

Adults 25 to 44 years old

Middle-age adults 45 to 64 years old

Older adults 65 + years old

People in the UK were asked how they rate their ability to use the internet

#### People in the UK were asked how they rate their ability to use the internet