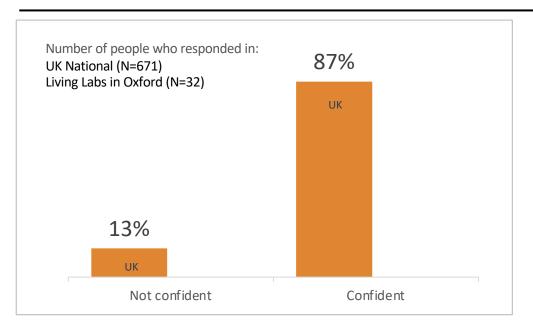

Middle-age adults 45 to 64 years old

Older adults 65 + years old

Young adults 18 to 24 years old

Adults 25 to 44 years old

Middle-age adults 45 to 64 years old

Older adults 65 + years old

People in the UK were asked how they rate their ability to use the internet

#### People in the UK were asked how they rate their ability to use the internet