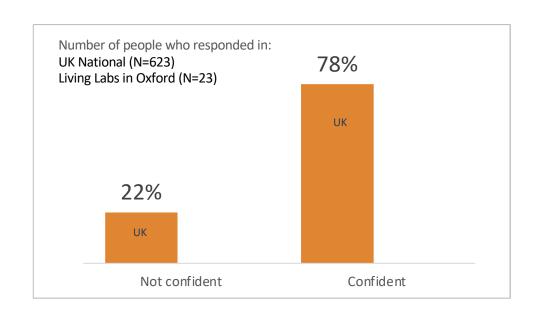

#### People in the UK were asked how they rate their ability to use the internet