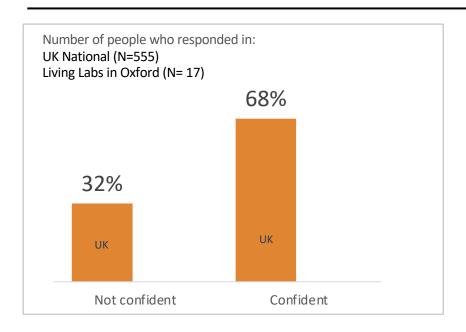

#### **iD@DDLE**

Confidence using smart thermostats

Confidence using shared bikes, e-bikes

Confidence selling goods in peer-to-peer platforms

Click the icons and discover different digital technology perceptions.

Concerns about data privacy

Abilities to use the internet

European Research Council

See more data for different gender:

And for different ages:

Young adults 18 to 24 years old

Adults 25 to 44 years old

Middle-age adults 45 to 64 years old