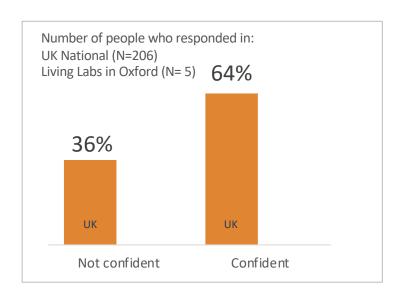

Middle-age adults 45 to 64 years old

Older adults 65 + years old

Young adults 18 to 24 years old

Adults 25 to 44 years old

Middle-age adults 45 to 64 years old

Older adults 65 + years old

People in the UK were asked how they rate their ability to use the internet

#### People in the UK were asked how they rate their ability to use the internet