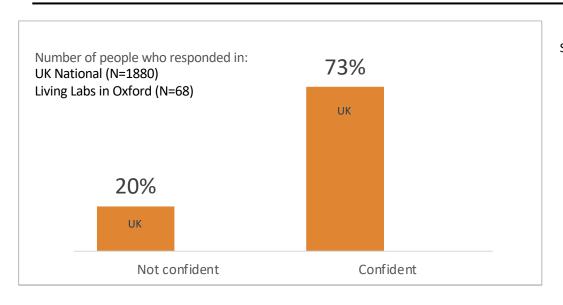

Concerns about data privacy

Abilities to use the internet

European Research Council

See more data for different gender:

And for different ages:

Young adults 18 to 24 years old

Adults 25 to 44 years old

Middle-age adults 45 to 64 years old