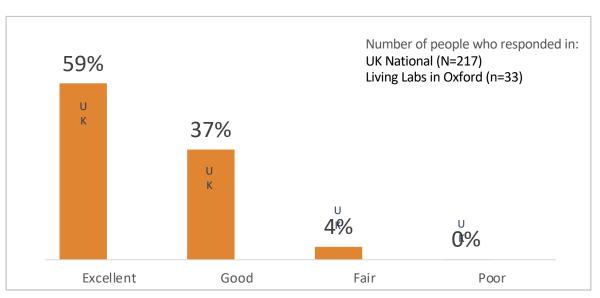

Middle-age adults 45 to 64 years old

Older adults 65 + years old

Young adults 18 to 24 years old

Adults 25 to 44 years old

Middle-age adults 45 to 64 years old

Older adults 65 + years old

People in the UK were asked how they rate their ability to use the internet

#### People in the UK were asked how they rate their ability to use the internet