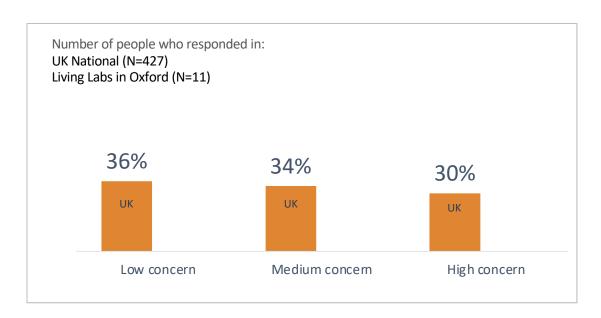

Concerns about data privacy

Abilities to use the internet

European Research Council

See more data for different gender:

And for different ages:

Young adults 18 to 24 years old

Adults 25 to 44 years old

Middle-age adults 45 to 64 years old