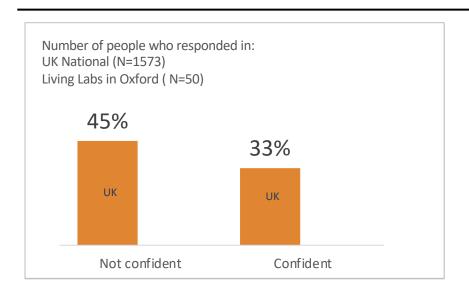

Middle-age adults 45 to 64 years old

Older adults 65 + years old

Young adults 18 to 24 years old

Adults 25 to 44 years old

Middle-age adults 45 to 64 years old

Older adults 65 + years old

People in the UK were asked how they rate their ability to use the internet

#### People in the UK were asked how they rate their ability to use the internet