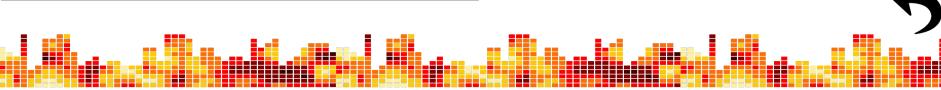

#### People in the UK were asked how they rate their ability to use the internet