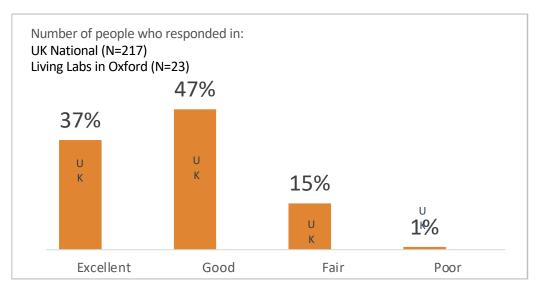

#### People in the UK were asked how they rate their ability to use the internet