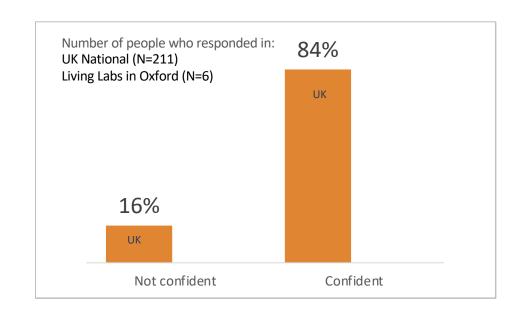

Concerns about data privacy

Abilities to use the internet

European Research Council

See more data for different gender:

And for different ages:

Young adults 18 to 24 years old

Adults 25 to 44 years old

Middle-age adults 45 to 64 years old

#### People in the UK were asked how they rate their ability to use the internet