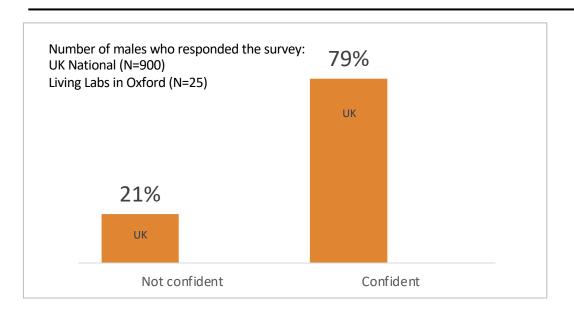

Concerns about data privacy

Abilities to use the internet

European Research Council

See more data for different gender:

And for different ages:

Young adults 18 to 24 years old

Adults 25 to 44 years old

Middle-age adults 45 to 64 years old