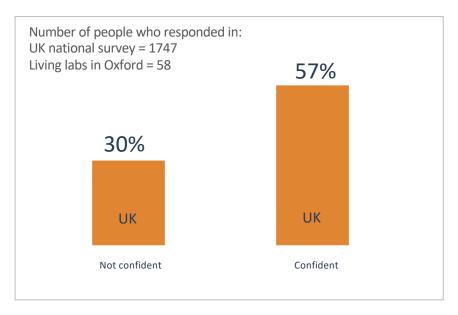

#### **iD@DDLE**

Confidence using smart thermostats

Confidence using shared bikes, e-bikes

Confidence selling goods in peer-to-peer platforms

Click the icons and discover different digital technology perceptions.

Concerns about data privacy

Abilities to use the internet

European Research Council

See more data for different gender:

And for different ages:

Young adults 18 to 24 years old

Adults 25 to 44 years old

Middle-age adults 45 to 64 years old