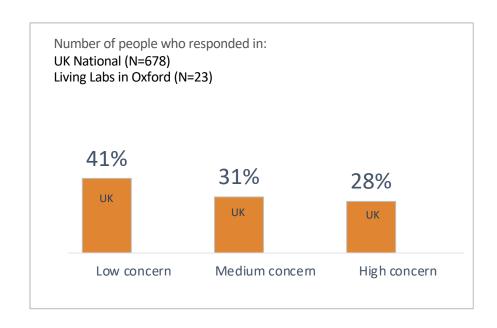

Concerns about data privacy

Abilities to use the internet

European Research Council

See more data for different gender:

And for different ages:

Young adults 18 to 24 years old

Adults 25 to 44 years old

Middle-age adults 45 to 64 years old