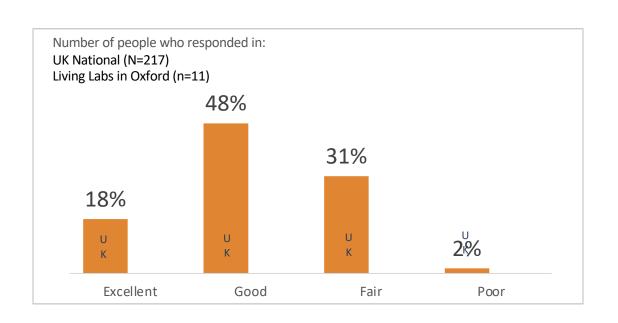

#### People in the UK were asked how they rate their ability to use the internet

Young adults 18 to 24 years old

their ability to use the internet

Adults 25 to 44 years old

#### People in the UK were asked how they rate

their ability to use the internet

Middle-age adults 45 to 64 years old

European

Research Council