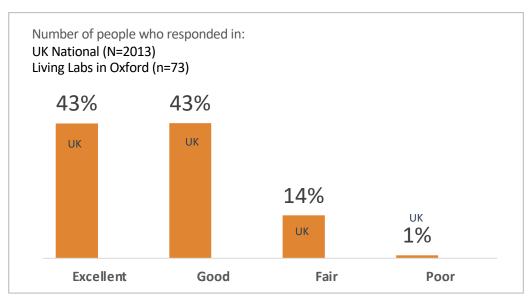

#### People in the UK were asked how they rate their ability to use the internet