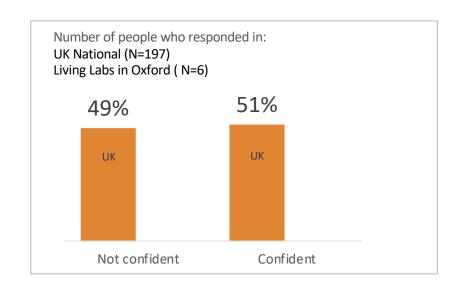

#### People in the UK were asked how they rate their ability to use the internet

#### People in the UK were asked how they rate their ability to use the internet

Young adults 18 to 24 years old

their ability to use the internet

Adults 25 to 44 years old