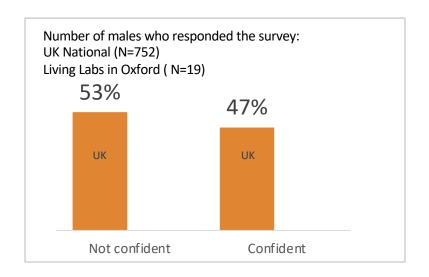

Concerns about data privacy

Abilities to use the internet

European Research Council

See more data for different gender:

And for different ages:

Young adults 18 to 24 years old

Adults 25 to 44 years old

Middle-age adults 45 to 64 years old