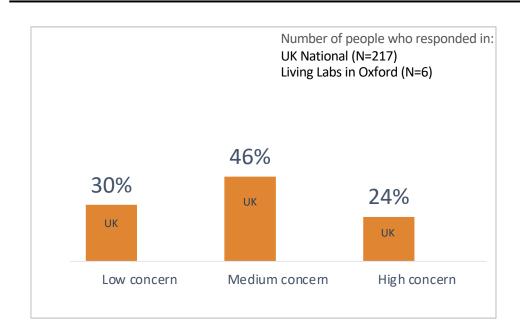

Concerns about data privacy

Abilities to use the internet

European Research Council

See more data for different gender:

And for different ages:

Young adults 18 to 24 years old

Adults 25 to 44 years old

Middle-age adults 45 to 64 years old