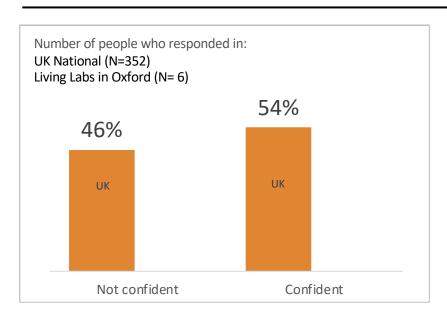

Concerns about data privacy

Abilities to use the internet

European Research Council

See more data for different gender:

And for different ages:

Young adults 18 to 24 years old

Adults 25 to 44 years old

Middle-age adults 45 to 64 years old