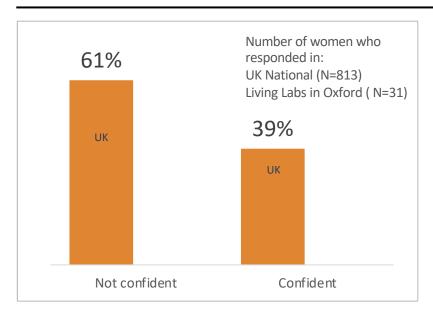

Concerns about data privacy

Abilities to use the internet

European Research Council

See more data for different gender:

And for different ages:

Young adults 18 to 24 years old

Adults 25 to 44 years old

Middle-age adults 45 to 64 years old