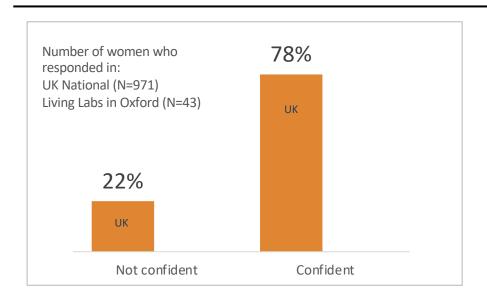

Concerns about data privacy

Abilities to use the internet

European Research Council

See more data for different gender:

And for different ages:

Young adults 18 to 24 years old

Adults 25 to 44 years old

Middle-age adults 45 to 64 years old

#### People in the UK were asked how they rate their ability to use the internet