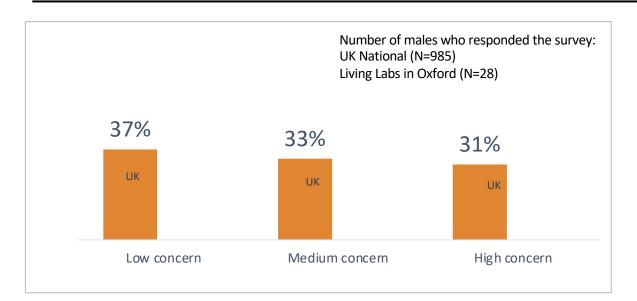

Concerns about data privacy

Abilities to use the internet

European Research Council

See more data for different gender:

And for different ages:

Young adults 18 to 24 years old

Adults 25 to 44 years old

Middle-age adults 45 to 64 years old