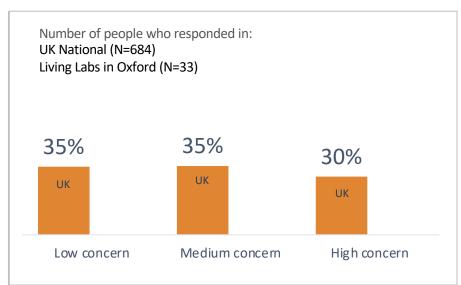

Concerns about data privacy

Abilities to use the internet

European Research Council

See more data for different gender:

And for different ages:

Young adults 18 to 24 years old

Adults 25 to 44 years old

Middle-age adults 45 to 64 years old