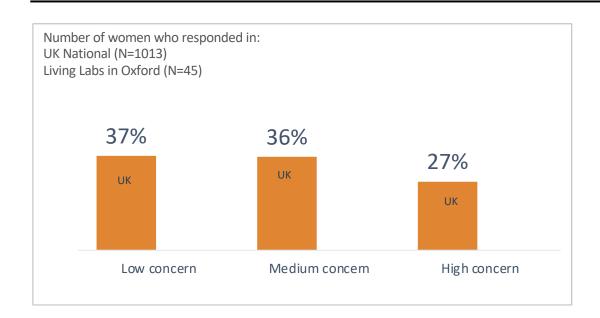

Concerns about data privacy

Abilities to use the internet

European Research Council

See more data for different gender:

And for different ages:

Young adults 18 to 24 years old

Adults 25 to 44 years old

Middle-age adults 45 to 64 years old