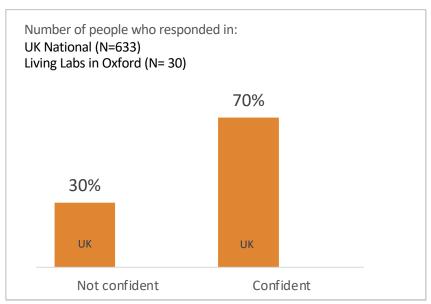

Middle-age adults 45 to 64 years old

Older adults 65 + years old

Young adults 18 to 24 years old

Adults 25 to 44 years old

Middle-age adults 45 to 64 years old

Older adults 65 + years old

People in the UK were asked how they rate their ability to use the internet

#### People in the UK were asked how they rate their ability to use the internet