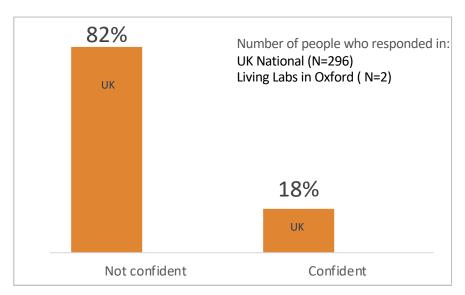

Middle-age adults 45 to 64 years old

Older adults 65 + years old

Young adults 18 to 24 years old

Adults 25 to 44 years old

Middle-age adults 45 to 64 years old

Older adults 65 + years old

People in the UK were asked how they rate their ability to use the internet

#### People in the UK were asked how they rate their ability to use the internet

#### People in the UK were asked how they rate their ability to use the internet

Young adults 18 to 24 years old

their ability to use the internet

Adults 25 to 44 years old

#### People in the UK were asked how they rate

their ability to use the internet

Middle-age adults 45 to 64 years old

European

Research Council

#### People in the UK were asked how they rate their ability to use the internet

Older adults 65 + years old