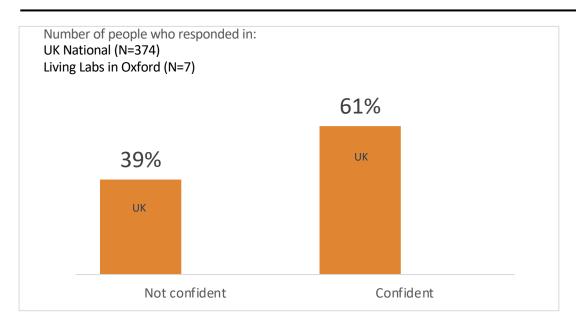

#### People in the UK were asked how they rate their ability to use the internet