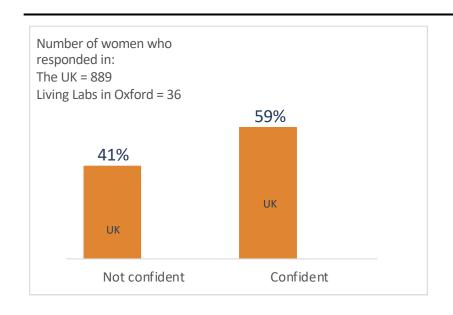

Concerns about data privacy

Abilities to use the internet

European Research Council

See more data for different gender:

And for different ages:

Young adults 18 to 24 years old

Adults 25 to 44 years old

Middle-age adults 45 to 64 years old

Middle-age adults 45 to 64 years old

Older adults 65 + years old

Young adults 18 to 24 years old

Adults 25 to 44 years old

Middle-age adults 45 to 64 years old

Older adults 65 + years old

People in the UK were asked how they rate their ability to use the internet

#### People in the UK were asked how they rate their ability to use the internet