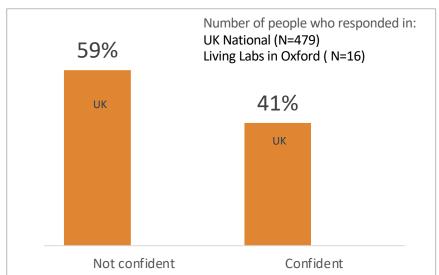

Middle-age adults 45 to 64 years old

Older adults 65 + years old

Young adults 18 to 24 years old

Adults 25 to 44 years old

Middle-age adults 45 to 64 years old

Older adults 65 + years old

People in the UK were asked how they rate their ability to use the internet

#### People in the UK were asked how they rate their ability to use the internet

#### People in the UK were asked how they rate their ability to use the internet

Young adults 18 to 24 years old

their ability to use the internet

Adults 25 to 44 years old

#### People in the UK were asked how they rate

their ability to use the internet

Middle-age adults 45 to 64 years old

European

Research Council

#### People in the UK were asked how they rate their ability to use the internet

Older adults 65 + years old