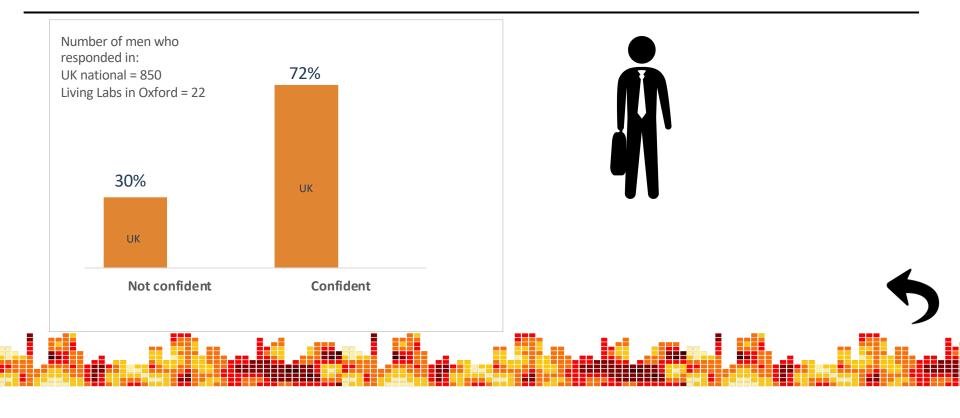

Concerns about data privacy

Abilities to use the internet

European Research Council

See more data for different gender:

And for different ages:

Young adults 18 to 24 years old

Adults 25 to 44 years old

Middle-age adults 45 to 64 years old

Older adults 65 + years old

Young adults 18 to 24 years old

Adults 25 to 44 years old

Middle-age adults 45 to 64 years old

Older adults 65 + years old

And for different ages:

Young adults 18 to 24 years old