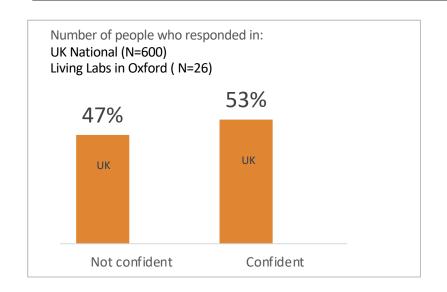

#### People in the UK were asked how they rate

their ability to use the internet

Middle-age adults 45 to 64 years old

European

Research Council

#### People in the UK were asked how they rate their ability to use the internet

Older adults 65 + years old