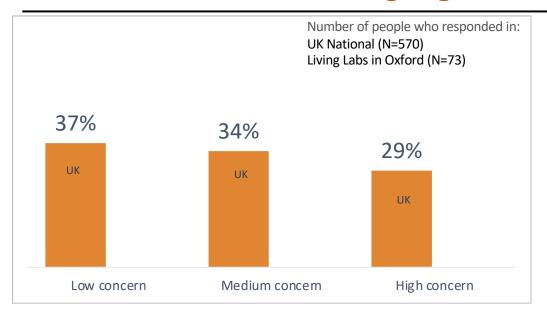

Concerns about data privacy

Abilities to use the internet

European Research Council

See more data for different gender:

And for different ages:

Young adults 18 to 24 years old

Adults 25 to 44 years old

Middle-age adults 45 to 64 years old