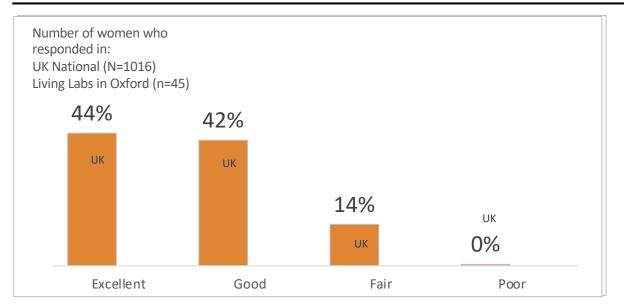

#### People in the UK were asked how they rate their ability to use the internet

Young adults 18 to 24 years old

their ability to use the internet

Adults 25 to 44 years old

#### People in the UK were asked how they rate

their ability to use the internet

Middle-age adults 45 to 64 years old

European

Research Council